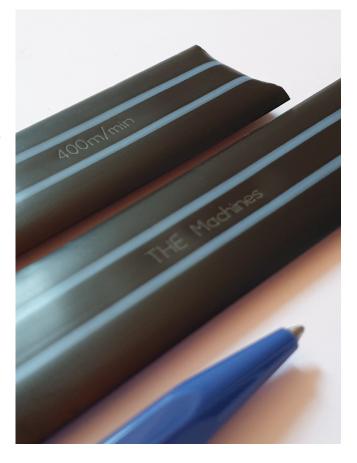

## **Trace your Product!**

The precise laser engraving allows traceability of your product throughout its lifetime - and therefore is compliant and certified to international irrigation standards requirement like ISO9261.

The new unit meets the highest safety standards and is fully encapsulated, safely protecting the work area and operators from emissions and volatile hazards.

As an integral part of the line control and HMI, all important variables are easily loaded and permanently marked with visible characters throughout line's speed range of up to **400m/min**. Values such as line info, logo, batch, product specifications, as well as the product's quality state are available upon selection according to the producer demands.

## **Highlights:**

- High marking speed up to 400m/min
- Visible characters across the entire speed range of the line, font and size selectable
- Simple to operate, as fully integrated into the line control system
- All-aspect safe to operate
- Integrated fume extraction and filtration system, allows operation in closed production facilities