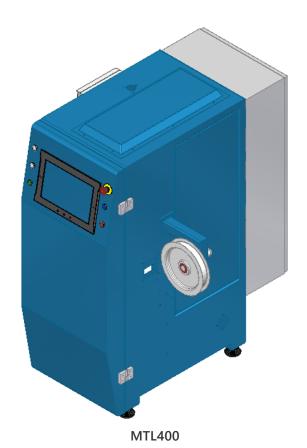

## HIGH SPEED LASER MARKING SOLUTION FOR IRRIGATION PIPES

Introducing our Next-Generation High Speed Laser Marking solution, dedicated for our successful LIR106 and LIT106 Drip Extrusion lines.

The new unit meets the highest safety standards and is fully encapsulated, safely protecting the work area and operators from emissions and volatile hazards.

As an integral part of the line control and HMI, all important variables are easily loaded and permanently marked with visible characters throughout line's speed range of up to **400m/min**. Values such as line info, logo, batch, product specifications, as well as the product's quality state are available upon selection according to the producer demands.

The laser based marking and overall unit's design require very low operation and maintenance costs compare to alternative marking solutions.