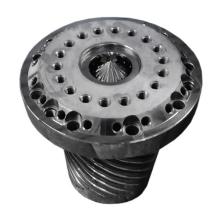

## INTRODUCING OUR NEW LONGITUDINAL EXTRUSION HEAD, THE 'SLH063'

## As a leading Extrusion solution provider, we are pleased to announce the launch of our latest innovation – the SLH063, a novel, cutting-edge longitudinal extrusion head.

The ever-growing market demand for high-quality products at reduced production costs has driven THE Machines to develop the SLH063. With mastery of all stages, spanning from R&D and engineering using advanced simulations, through non-compromised precision machining, and on to assembly, THE Machines is your partner for product and production excellence.