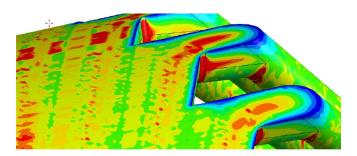

## **Key Advantages**

- Versatile Material Compatibility extrude with a single head a wide selection of polymers, as PE-RT of different properties, and PE-XB.
- Broad pipe dimensions Ø16 up to Ø63mm!
- Unprecedented Melt Homogeneity: thanks to ingenious design, the SLH063 ensures unmatched melt uniform properties, so ensuring the tightest product concentricity and elevated mechanical properties.