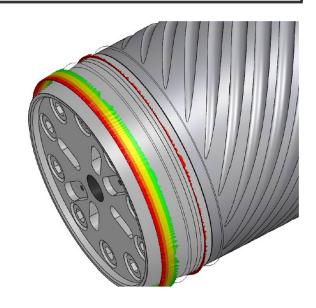

## **Key Advantages**

- Versatile Material Compatibility extrude with a single head a wide selection of polymers, as PE-RT of different properties, and PE-XB.
- Broad pipe dimensions Ø16 up to Ø63mm!
- Unprecedented Melt Homogeneity: thanks to ingenious design, the SLH063 ensures unmatched melt uniform properties, so ensuring the tightest product concentricity and elevated mechanical properties.