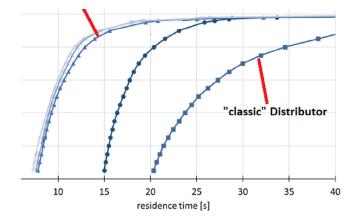

## **Key Advantages**

- Versatile Material Compatibility extrude with a single head a wide selection of polymers, as PE-RT of different properties, and PE-XB.
- Broad pipe dimensions Ø16 up to Ø63mm!
- Unprecedented Melt Homogeneity: thanks to ingenious design, the SLH063 ensures unmatched melt uniform properties, so ensuring the tightest product concentricity and elevated mechanical properties.