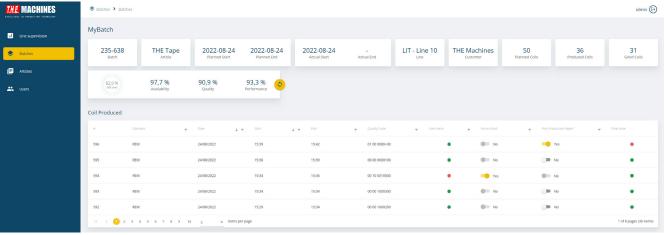

## **Production Management and Quality** Control from a single source

Thanks to the interconnectivity between the production tool and our application, it is now possible for the manager to control his production from a single source. The planning of production orders and all the associated data are entered in the web interface dedicated to the management of «production orders» and are instantly transmitted to the selected equipment. The progress of production orders can be tracked in detail as well as the status of equipment.

The user-friendly dashboard provides real-time visualization of actual parameters and all essential production data.

Quality monitoring is also an obvious need, which is why our application logs in its database all production-related information, including the specification and quality of products by batch, thus facilitating traceability and analysis of products and manufacturing processes.

## Improve your overall equipment efficiency with OEE analysis

Our solution calculates the overall efficiency of your equipment by measuring the three components of OEE: availability, performance and quality. Based on this indicator, our specialists are able to identify areas for improvement and help you implement best practices.