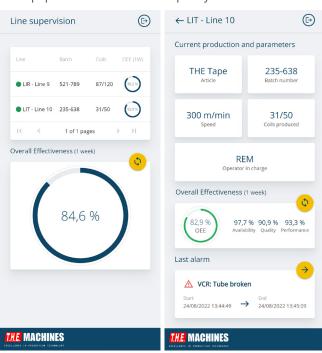

#### Monitor key figures anytime, anywhere

An undeniable added value brought by our application and which greatly facilitates rapid decision-making by company management and production personnel. Our app provides a guick overview of key production figures such as production speed, work in progress, OEE, reasons for equipment downtime and quality control.

All information is available from anywhere via the web application for PC and smartphone.

The user-friendly dashboard provides real-time visualization of actual parameters and all essential production data.

Quality monitoring is also an obvious need, which is why our application logs in its database all production-related information, including the specification and quality of products by batch, thus facilitating traceability and analysis of products and manufacturing processes.

## Improve your overall equipment efficiency with OEE analysis

Our solution calculates the overall efficiency of your equipment by measuring the three components of OEE: availability, performance and quality. Based on this indicator, our specialists are able to identify areas for improvement and help you implement best practices.